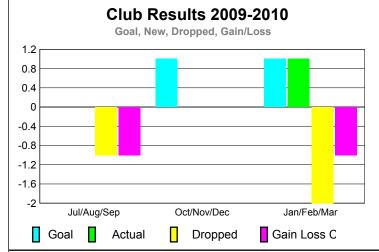

## GMT: ED J LECIUS Location: NEW YORK GMT CA: 1

|             | <u>Club</u> Results<br>2009-2010 |                               |                                   |                                  | <u>Clubs</u><br><b>2008-2009</b> |
|-------------|----------------------------------|-------------------------------|-----------------------------------|----------------------------------|----------------------------------|
| Month       | New<br>Club<br><u>Goal</u>       | Actual<br>New<br><u>Clubs</u> | Actual<br>Dropped<br><u>Clubs</u> | Gain/<br>Loss of<br><u>Clubs</u> | Gain/<br>Loss of<br><u>Clubs</u> |
| Jul/Aug/Sep | 0                                | 0                             | -1                                | -1                               | -2                               |
| Oct/Nov/Dec | 1                                | 0                             | 0                                 | 0                                | 0                                |
| Jan/Feb/Mar | 1                                | 1                             | -2                                | -1                               | -4                               |
| Totals      | 2                                | 1                             | -3                                | -2                               | -6                               |