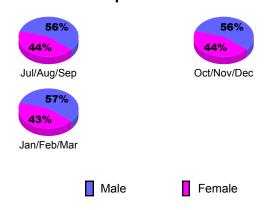

| -1                                | -1                               | -2                               |
| Oct/Nov/Dec | 1                                | 0                             | 0                                 | 0                                | 0                                |
| Jan/Feb/Mar | 1                                | 1                             | -2                                | -1                               | -4                               |
| Totals      | 2                                | 1                             | -3                                | -2                               | -6                               |

**CLUBS** 





## YTD Status Quo Clubs 2009-2010









## **Gender Comparison 2009-2010**