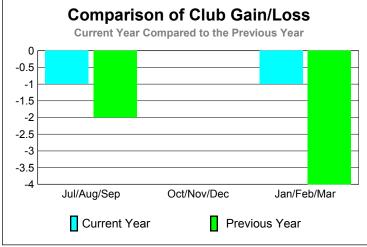

## GMT: ED J LECIUS Location: NEW YORK GMT CA: 1

|             | <u>Club</u> Results<br>2009-2010 |                               |                                   |                                  | <u>Clubs</u><br><b>2008-2009</b> |
|-------------|----------------------------------|-------------------------------|-----------------------------------|----------------------------------|----------------------------------|
| Month       | New<br>Club<br><u>Goal</u>       | Actual<br>New<br><u>Clubs</u> | Actual<br>Dropped<br><u>Clubs</u> | Gain/<br>Loss of<br><u>Clubs</u> | Gain/<br>Loss of<br><u>Clubs</u> |
| Jul/Aug/Sep | 0                                | 0                             | -1                                | -1                               | -2                               |
| Oct/Nov/Dec | 1                                | 0                             | 0                                 | 0                                | 0                                |
| Jan/Feb/Mar | 1                                | 1                             | -2                                | -1                               | -4                               |
| Totals      | 2                                | 1                             | -3                                | -2                               | -6                               |