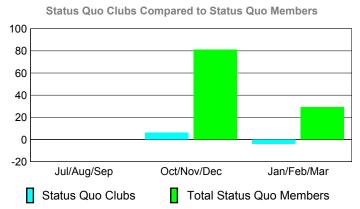

g/Sep | 0                                | 0                             | -1                                | -1                               | -2                               |
| Oct/Nov/Dec | 1                                | 0                             | 0                                 | 0                                | 0                                |
| Jan/Feb/Mar | 1                                | 1                             | -2                                | -1                               | -4                               |
| Totals      | 2                                | 1                             | -3                                | -2                               | -6                               |

**CLUBS** 





## YTD Status Quo Clubs 2009-2010









## **Gender Comparison 2009-2010**