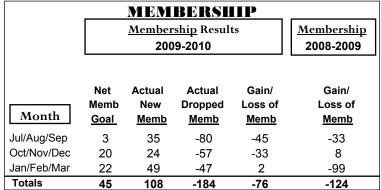

## GMT: ED J LECIUS Location: NEW YORK GMT CA: 1

|             | <u>Club</u> Results<br>2009-2010 |                               |                                   |                                  | <u>Clubs</u><br><b>2008-2009</b> |
|-------------|----------------------------------|-------------------------------|-----------------------------------|----------------------------------|----------------------------------|
| Month       | New<br>Club<br><u>Goal</u>       | Actual<br>New<br><u>Clubs</u> | Actual<br>Dropped<br><u>Clubs</u> | Gain/<br>Loss of<br><u>Clubs</u> | Gain/<br>Loss of<br><u>Clubs</u> |
| Jul/Aug/Sep | 0                                | 0                             | -1                                | -1                               | -2                               |
| Oct/Nov/Dec | 1                                | 0                             | 0                                 | 0                                | 0                                |
| Jan/Feb/Mar | 1                                | 1                             | -2                                | -1                               | -4                               |
| Totals      | 2                                | 1                             | -3                                | -2                               | -6                               |