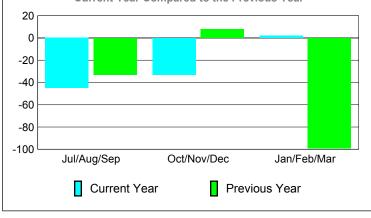

| 0                                | 0                             | -1                                | -1                               | -2                               |
| Oct/Nov/Dec | 1                                | 0                             | 0                                 | 0                                | 0                                |
| Jan/Feb/Mar | 1                                | 1                             | -2                                | -1                               | -4                               |
| Totals      | 2                                | 1                             | -3                                | -2                               | -6                               |

**CLUBS** 





## YTD Status Quo Clubs 2009-2010









## **Gender Comparison 2009-2010**