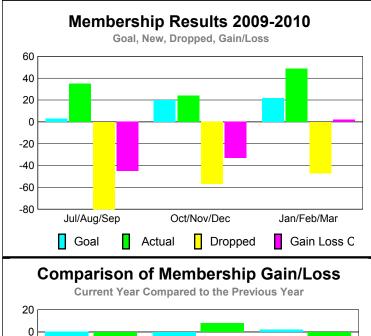

## GMT: ED J LECIUS Location: NEW YORK GMT CA: 1

|             | <u>Club</u> Results<br>2009-2010 |                               |                                   |                                  | <u>Clubs</u><br><b>2008-2009</b> |
|-------------|----------------------------------|-------------------------------|-----------------------------------|----------------------------------|----------------------------------|
| Month       | New<br>Club<br><u>Goal</u>       | Actual<br>New<br><u>Clubs</u> | Actual<br>Dropped<br><u>Clubs</u> | Gain/<br>Loss of<br><u>Clubs</u> | Gain/<br>Loss of<br><u>Clubs</u> |
| Jul/Aug/Sep | 0                                | 0                             | -1                                | -1                               | -2                               |
| Oct/Nov/Dec | 1                                | 0                             | 0                                 | 0                                | 0                                |
| Jan/Feb/Mar | 1                                | 1                             | -2                                | -1                               | -4                               |
| Totals      | 2                                | 1                             | -3                                | -2                               | -6                               |